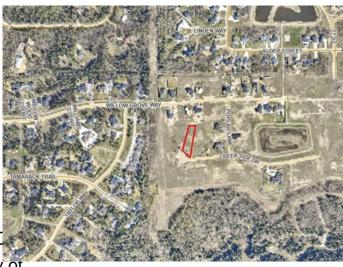

# \$325,000 - 7952 Creekside Drive, Rural Grande Prairie No. 1, County of

MLS® #A2048918

### \$325,000

0 Bedroom, 0.00 Bathroom, Land on 0.85 Acres

Taylor Estates, Rural Grande Prairie No. 1, County of, Alberta

Taylor Estates, the most sought after address in the Peace; Taylor Estates affords you all of the convenience of city living and all the comfort of country life in this well-planned community. On the Southwest edge of the city, in the County of Grande Prairie, large rural estate properties are situated on the banks of Bear Creek. Choose your lot, choose your builder, and get started on your Dream Home in Taylor Estates.

#### **Community Information**

| Address     | 7952 Creekside Drive            |
|-------------|---------------------------------|
| Subdivision | Taylor Estates                  |
| City        | Rural Grande Prairie No. 1, C   |
| County      | Grande Prairie No. 1, County of |
| Province    | Alberta                         |
| Postal Code | T8W 0H3                         |