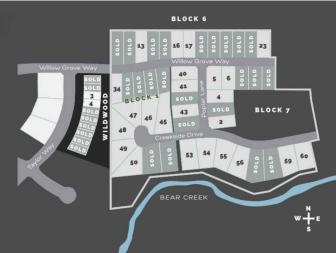

# \$325,000 - 7952 Creekside Drive, Rural Grande Prairie No. 1, County of

MLS® #A2048918

### \$325,000

0 Bedroom, 0.00 Bathroom, Land on 0.85 Acres

Taylor Estates, Rural Grande Prairie No. 1, County of, Alberta

Taylor Estates, the most sought after address in the Peace; Taylor Estates affords you all of the convenience of city living and all the comfort of country life in this well-planned community. On the Southwest edge of the city, in the County of Grande Prairie, large rural estate properties are situated on the banks of Bear Creek. Choose your lot, choose your builder, and get started on your Dream Home in Taylor Estates.

#### **Community Information**

| Address     | 7952 Creekside Drive            |
|-------------|---------------------------------|
| Subdivision | Taylor Estates                  |
| City        | Rural Grande Prairie No. 1, C   |
| County      | Grande Prairie No. 1, County of |
| Province    | Alberta                         |
| Postal Code | T8W 0H3                         |