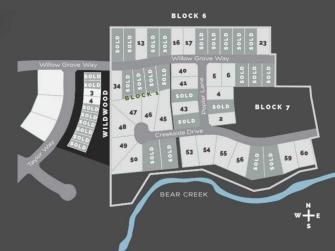

# \$325,000 - 7959 Creekside Drive, Rural Grande Prairie No. 1, County of

MLS® #A2048913

#### **Community Information**

| Address     | 7959 Creekside Drive            |
|-------------|---------------------------------|
| Subdivision | Taylor Estates                  |
| City        | Rural Grande Prairie No. 1, C   |
| County      | Grande Prairie No. 1, County of |
| Province    | Alberta                         |
| Postal Code | T8W 0H3                         |