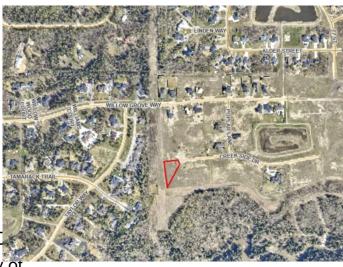

# \$325,000 - 7959 Creekside Drive, Rural Grande Prairie No. 1, County of

MLS® #A2048913

#### **Community Information**

| Address     | 7959 Creekside Drive            |
|-------------|---------------------------------|
| Subdivision | Taylor Estates                  |
| City        | Rural Grande Prairie No. 1, C   |
| County      | Grande Prairie No. 1, County of |
| Province    | Alberta                         |
| Postal Code | T8W 0H3                         |