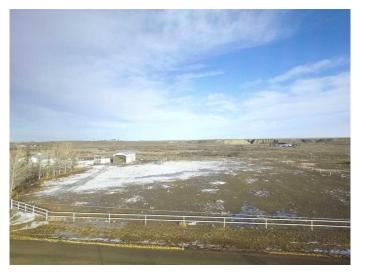

#### \$198,900

0 Bedroom, 0.00 Bathroom, Land on 2.15 Acres

NONE, Rural Cypress County, Alberta

2 Acre lot in Country Haven Estates with poll barn 24x42 that is used as a hay shed at present, nice location to build a home with pavement all the way to town. If you where to look at the price to build this poll barn today! It makes the price of this lot very reasonable.