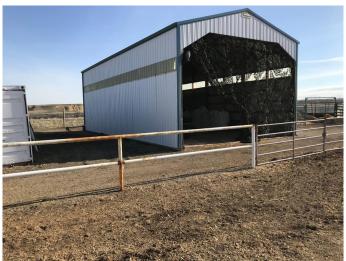

#### \$198,900

0 Bedroom, 0.00 Bathroom, Land on 2.15 Acres

NONE, Rural Cypress County, Alberta

2 Acre lot in Country Haven Estates with poll barn 24x42 that is used as a hay shed at present, nice location to build a home with pavement all the way to town. If you where to look at the price to build this poll barn today! It makes the price of this lot very reasonable.