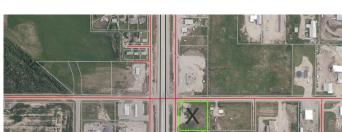

### \$500,000

0 Bedroom, 0.00 Bathroom, Commercial on 2.07 Acres

NONE, Valleyview, Alberta

Over 2 acres located at the main service intersection for Valleyview on Highway 43. High traffic, High visibility corner. Ready to develop. Remediation is complete and Report is available.