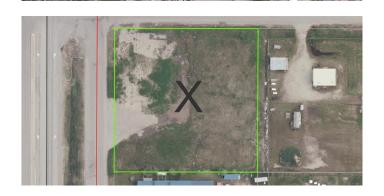

### \$500,000

0 Bedroom, 0.00 Bathroom, Commercial on 2.07 Acres

NONE, Valleyview, Alberta

Over 2 acres located at the main service intersection for Valleyview on Highway 43. High traffic, High visibility corner. Ready to develop. Remediation is complete and Report is available.