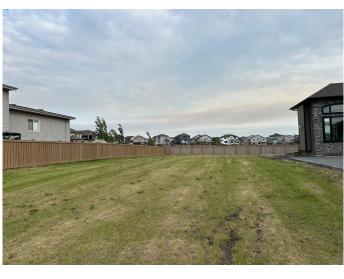

## \$299,500

0 Bedroom, 0.00 Bathroom, Land on 0.23 Acres

Whispering Ridge, Rural Grande Prairie No. 1, County of, Alberta

Build your dream home on this RR-1 lot in the desirable area of Whispering Ridge, backing onto a pond and trails. Close to school, parks, trails and many other amenities. AND county taxes, 49% less than city!! Call today before it's gone!