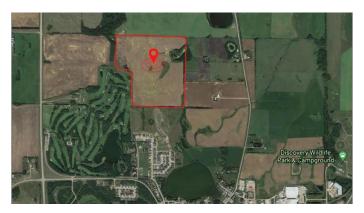

#### \$4,999,000

0 Bedroom, 0.00 Bathroom, Land on 136.43 Acres

Dodds Lake, Innisfail, Alberta

136.43 Acres of PRIME Residential Mixed Development Land adjoining the Current Hazelwood Residential Development and the Innisfail Golf Club right in the Heart of Innisfail Alberta. This unique property is an Excellent Investment and Development Opportunity while Currently serving Agricultural needs. Zoned RD (Reserved for Future Development within Innisfailâ€<sup>TM</sup>s current NASP) this Land is an Integral and Main Component to the Expansion of the Innisfail Community. This is a Very Rare Investment Opportunity!