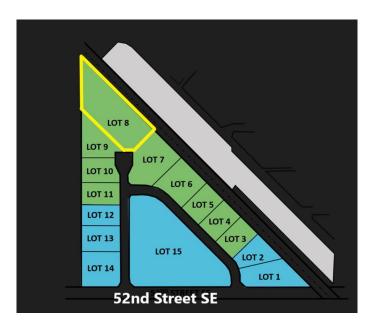

# \$3,500,000 - 5207 28 Avenue Se, Calgary

MLS® #A1255950

#### \$3,500,000

0 Bedroom, 0.00 Bathroom, Land on 5.00 Acres

Forest Lawn Industrial, Calgary, Alberta

New Industrial Land subdivision, all lots will be part of a bareland condo development

### **Community Information**

Address 5207 28 Avenue Se

Subdivision Forest Lawn Industrial

City Calgary
County Calgary
Province Alberta
Postal Code T2B 1N3