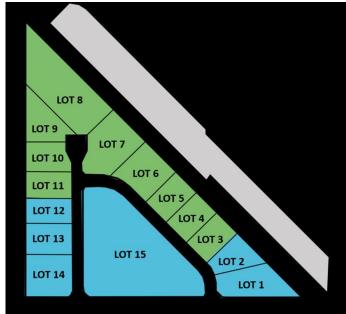

# \$3,500,000 - 5207 28 Avenue Se, Calgary

MLS® #A1255950

#### \$3,500,000

0 Bedroom, 0.00 Bathroom, Land on 5.00 Acres

Forest Lawn Industrial, Calgary, Alberta

New Industrial Land subdivision, all lots will be part of a bareland condo development

### **Community Information**

Address 5207 28 Avenue Se

Subdivision Forest Lawn Industrial

City Calgary
County Calgary
Province Alberta
Postal Code T2B 1N3