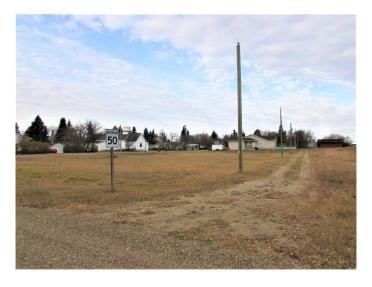

### \$27,500

0 Bedroom, 0.00 Bathroom, Land on 0.14 Acres

NONE, Kingman, Alberta

Beautiful newly developed lot on the edge of town. This good sized lot is located in the peaceful hamlet of Kingman â€" home of the K-12 Cornerstone Christian Academy - only 20 minutes to Camrose and in easy commuting distance to Nisku, and South/East Edmonton. This affordable property might be the opportunity you've been waiting for.

#### **Community Information**

Address 110 Alberta Street

Subdivision NONE
City Kingman

County Camrose County

Province Alberta
Postal Code T0B 2M0