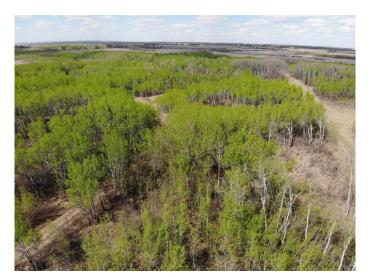

### \$103,600

0 Bedroom, 0.00 Bathroom, Land on 5.19 Acres

NONE, Rural Wainwright No. 61, M.D. of, Alberta

Well treed vacant 5.19 acre lot in new development of Austin Acres. West of Wainwright to RR 73 and south 1 mile on east side of road. Price subject to GST. LOT #3