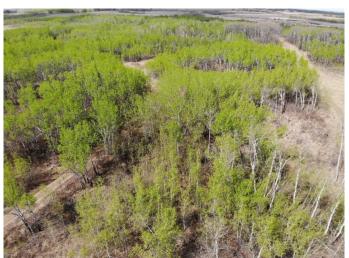

### \$103,600

0 Bedroom, 0.00 Bathroom, Land on 5.19 Acres

NONE, Rural Wainwright No. 61, M.D. of, Alberta

Well treed vacant 5.19 acre lot in new development of Austin Acres. West of Wainwright to RR 73 and south 1 mile on east side of road. Price subject to GST. LOT #3