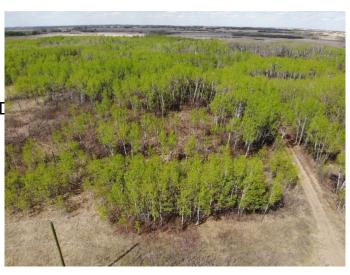

### \$103,600

0 Bedroom, 0.00 Bathroom, Land on 5.19 Acres

NONE, Rural Wainwright No. 61, M.D. of, Alberta

Well treed vacant 5.19 acre lot in new development of Austin Acres. West of Wainwright to RR 73 and south 1 mile on east side of road. Price subject to GST. LOT #3