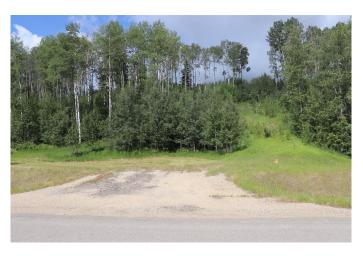

#### \$109,000

0 Bedroom, 0.00 Bathroom, Land on 4.10 Acres

NONE, Rural Yellowhead County, Alberta

Private subdivision with paved roads. Gated Community. The lot includes underground services to the property line. This consists of power, gas, telephone and high speed internet. Property owners are responsible for there own well and septic system. .

### **Essential Information**

| MLS® #    | A1128554         |
|-----------|------------------|
| Price     | \$109,000        |
| Bathrooms | 0.00             |
| Acres     | 4.10             |
| Туре      | Land             |
| Sub-Type  | Residential Land |
| Status    | Active           |

#### **Community Information**

| Address     | 16511 Township Road 532a |
|-------------|--------------------------|
| Subdivision | NONE                     |
| City        | Rural Yellowhead County  |
| County      | Yellowhead County        |
| Province    | Alberta                  |
| Postal Code | T7E 3A6                  |