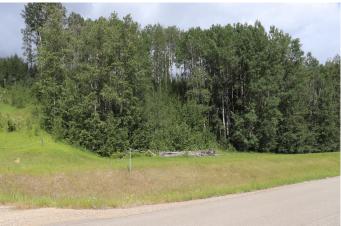

#### \$109,000

0 Bedroom, 0.00 Bathroom, Land on 4.10 Acres

NONE, Rural Yellowhead County, Alberta

Private subdivision with paved roads. Gated Community. The lot includes underground services to the property line. This consists of power, gas, telephone and high speed internet. Property owners are responsible for there own well and septic system. .

### **Essential Information**

| MLS® #    | A1128554         |
|-----------|------------------|
| Price     | \$109,000        |
| Bathrooms | 0.00             |
| Acres     | 4.10             |
| Туре      | Land             |
| Sub-Type  | Residential Land |
| Status    | Active           |

#### **Community Information**

| Address     | 16511 Township Road 532a |
|-------------|--------------------------|
| Subdivision | NONE                     |
| City        | Rural Yellowhead County  |
| County      | Yellowhead County        |
| Province    | Alberta                  |
| Postal Code | T7E 3A6                  |