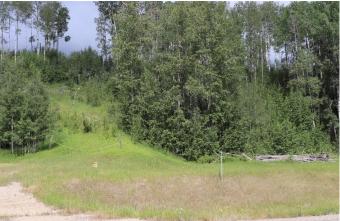

#### \$109,000

0 Bedroom, 0.00 Bathroom, Land on 4.10 Acres

NONE, Rural Yellowhead County, Alberta

Private subdivision with paved roads. Gated Community. The lot includes underground services to the property line. This consists of power, gas, telephone and high speed internet. Property owners are responsible for there own well and septic system. .

### **Essential Information**

| MLS® #    | A1128554         |
|-----------|------------------|
| Price     | \$109,000        |
| Bathrooms | 0.00             |
| Acres     | 4.10             |
| Туре      | Land             |
| Sub-Type  | Residential Land |
| Status    | Active           |

#### **Community Information**

| Address     | 16511 Township Road 532a |
|-------------|--------------------------|
| Subdivision | NONE                     |
| City        | Rural Yellowhead County  |
| County      | Yellowhead County        |
| Province    | Alberta                  |
| Postal Code | T7E 3A6                  |